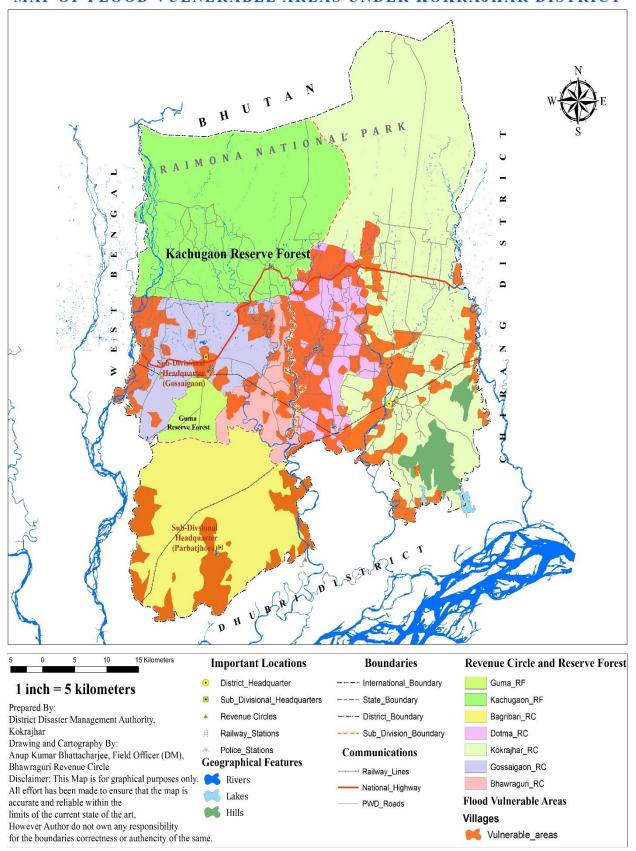

Annexure-VI SOP of Child Friendly Space

Annexure-I List of Villages & Population Details

Annexure-II Quick Response Team

Annexure-III Administrative Map and Other Maps

Annexure- IV List of Pre-identified Relief camps

#### 2:2 VULNERABILITY OF FLOOD

Based on the last eight-year (2015-2022) flood experiences, the following figures are summarized to reflect the flood vulnerability of the district.

| Sl. |         | Months during Total Total Total Crop |                     | Total               | Total Livestock Affected   |       |       |         |
|-----|---------|--------------------------------------|---------------------|---------------------|----------------------------|-------|-------|---------|
| No. | Year    | which flood<br>occurred              | Population affected | Village<br>Affected | Area Affected<br>(in Hac.) | Big   | Small | Poultry |
| 1   | 2015    | June- July                           | 164831              | 321                 | 19113                      | 4213  | 3103  | 1297    |
| 2   | 2016    | July- August                         | 75619               | 128                 | 1444                       | 46498 | 12867 | 4299    |
| 3   | 2017    | July-August                          | 274395              | 513                 | 24445                      | 36091 | 24014 | 47511   |
| 4   | 2018    | July                                 | 2783                | 17                  | 533                        | 0     | 0     | 0       |
| 5   | 2019    | July                                 | 364446              | 599                 | 10746                      | 16497 | 7895  | 16392   |
| 6   | 2020    | July- August                         | 41736               | 83                  | 911                        | 11269 | 4039  | 12000   |
| 7   | 2021    |                                      | 0                   | 0                   | 0                          | 0     | 0     | 0       |
| 8   | 2022    | June                                 |                     |                     | 35                         |       |       |         |
|     | Average |                                      | 131972              | 238                 | 8170                       | 16366 | 7416  | 11642   |